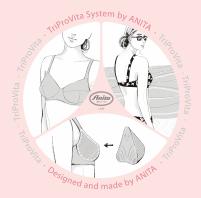

## The ANITA TriProVita System

Special bras, breast prostheses and special swimwear. These three components combine to form our TriProVita System. The breast prostheses fit perfectly into the Anita care bras and swimwear. Together, this perfectly balanced trio offers optimal care.