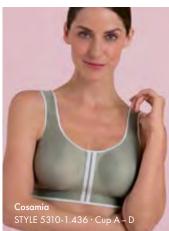

· XS – XL
+ Essential Lace High-waist briefs STYLE 1304.612 · S – XL



allin

Scan the Code or get further information on: www.anita.com/care-essentials Essential Lace Special bralette STYLE 4700X.001 · Cup XS – XL + Essential Lace High-waist briefs ▼ STYLE 1304.001 · S – XL



## precions romantic look

Wider, lengthadjustable straps for individual fit

Moulded cups with breathable, removable foam cups

4-position back fastener

Super soft comfort with minimal seams against the skin

> Essential Lace Special bralette STYLE 4700X.001 · XS – XL + Essential Lace High-waist briefs STYLE 1304.001 · S – XL ▶

Pockets made of soft, perforated and breathable material

Bralette with flat floral lace all around

. .

> Super soft and secure underbust band with breathable grooves offers safety







Sous Manufacturer's Award Winner in the segment comfort wear

www.anita.com/care



STYLE 5768X.769 · S – XXL

Essential Lace Special bralette STYLE 4700X.612 · XS – XL + Essential Hipster STYLE 1342.612 · SM – LXL >



## The ANITA TriProVita System

Special bras, breast prostheses and special swimwear. These three components combine to form our TriProVita System. The breast prostheses fit perfectly into the Anita care bras and swimwear. Together, this perfectly balanced trio offers optimal care.



V6114E - 06/24